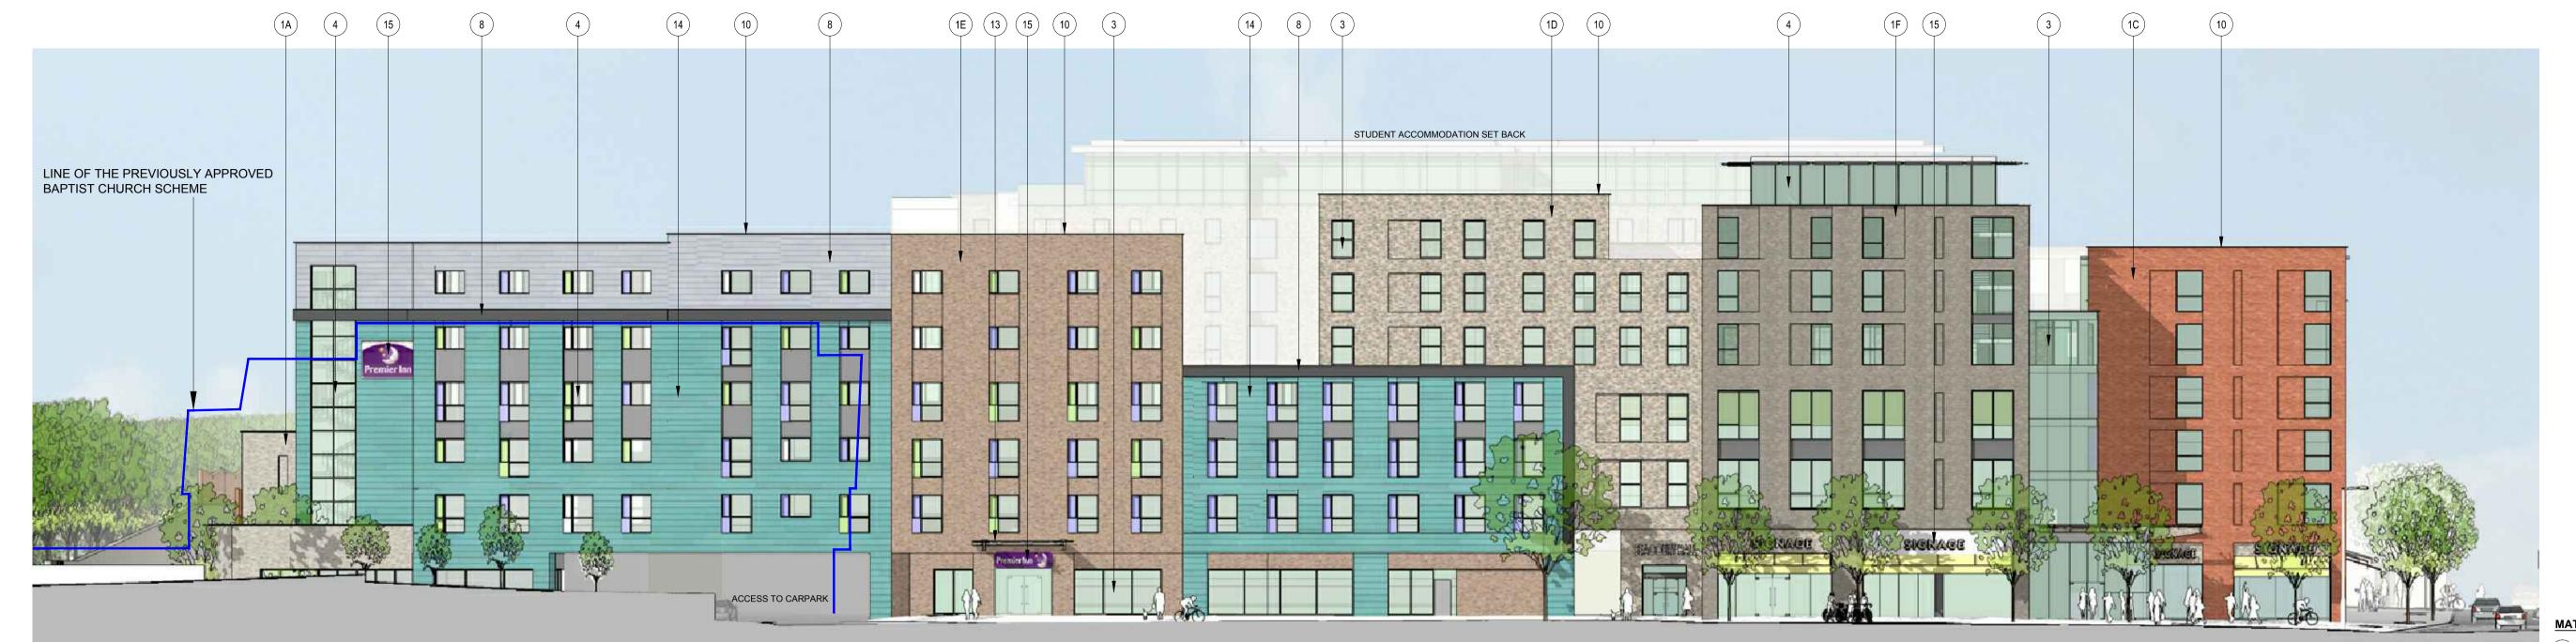

## <u>MATERIALS</u>

- MIXED LIGHT GREYS PRE-BLENDED BRICKS (MOSAIC APPEARANCE)
- (1B) MIXED REDS PRE-BLENDED BRICKS (MOSAIC APPEARANCE)
- 1C LIGHT RED BRICKS
- LIGHT CREAM/ DARK GREYS PRE-BLENDED BRICKS (MOSAIC APPEARANCE)
- (1E) LIGHT BROWN BLEND BRICK
  - MIXED GREY BLENDED BRICK
- INSULATED RENDER SYSTEM. COLOUR: WHITE/ LIGHT GREY
- POLYESTER POWER COATED (PPC) ALUMINIUM WINDOW/SHOPFRONT SYSTEM. COLOUR: RAL 7015
- (PPC) ALUMINIUM CURTAIN WALLING SYSTEM WITH
- COLOURED AND SPANDREL GLAZING. COLOUR: RAL 7015

  NATURAL ANODISED ALUMINIUM RAINSCREEN CLADDING
- SYSTEM
- HORIZONTAL TIMBER CLADDING SYSTEM
- 7 SIGNAGE FASCIA. ANODISED ALUMINIUM CLADDING SYSTEM
- ANODISED ALUMINIUM RAINSCREEN CLADDING SYSTEM. COLOUR: LIGHT/ DARK GREY RANGE
- TEXTURED BLOCKWORK. COLOUR: MID-GREY
- 0 ALUMINIUM CAPPING SYSTEM. COLOUR: RAL 7019
- (11) COLOURED GLASS FINS
- 12) GLASS BALUSTRA
- (13) GLASS CANOPY
- (14) REYNOBOND RAINSCREEN SYSTEM. COLOUR: COPPER PATINA FINISH
- 15 SIGNAGE SUBJECT TO SEPARATE PLANNING APPLICATION
- (16) AWNINGS

WEST WAY BOTLEY BLOCK B - ELEVATIONS 1612-P-18-C