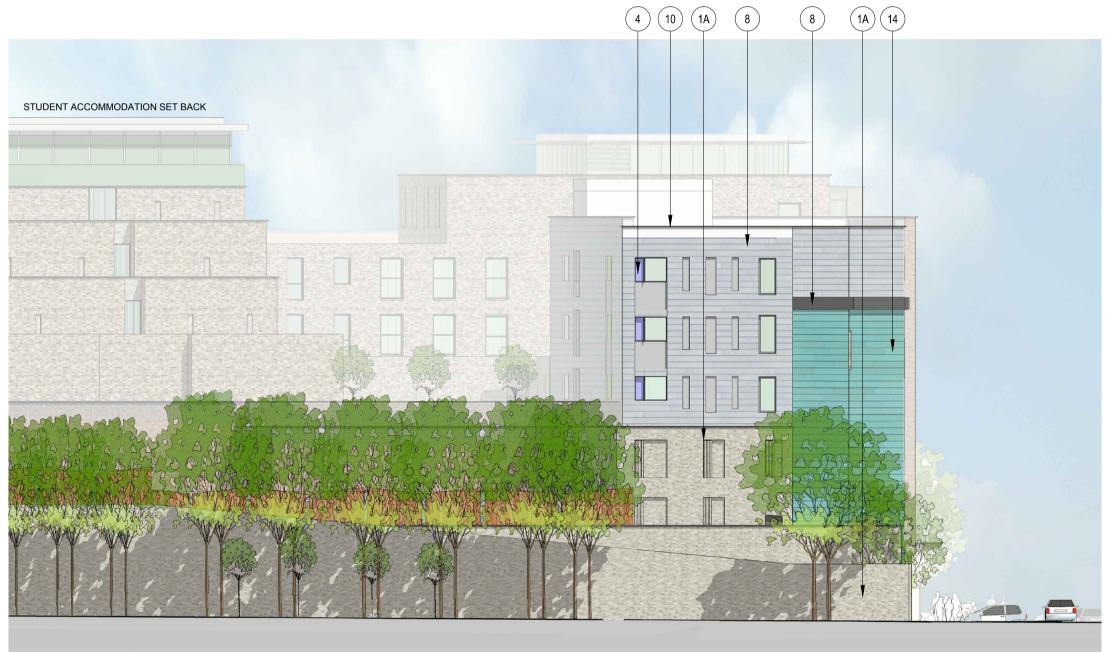

## <u>MATERIALS</u>

- MIXED LIGHT GREYS PRE-BLENDED BRICKS (MOSAIC APPEARANCE)
- (1B) MIXED REDS PRE-BLENDED BRICKS (MOSAIC APPEARANCE)
- 1C LIGHT RED BRICKS
- LIGHT CREAM/ DARK GREYS PRE-BLENDED BRICKS (MOSAIC APPEARANCE)
- (1E) LIGHT BROWN BLEND BRICK
  - MIXED GREY BLENDED BRICK
- INSULATED RENDER SYSTEM. COLOUR: WHITE/ LIGHT GREY
- POLYESTER POWER COATED (PPC) ALUMINIUM WINDOW/SHOPFRONT SYSTEM. COLOUR: RAL 7015
- (PPC) ALUMINIUM CURTAIN WALLING SYSTEM WITH
- COLOURED AND SPANDREL GLAZING. COLOUR: RAL 7015

  NATURAL ANODISED ALUMINIUM RAINSCREEN CLADDING
- SYSTEM
- HORIZONTAL TIMBER CLADDING SYSTEM
- 7 SIGNAGE FASCIA. ANODISED ALUMINIUM CLADDING SYSTEM
- ANODISED ALUMINIUM RAINSCREEN CLADDING SYSTEM. COLOUR: LIGHT/ DARK GREY RANGE
- TEXTURED BLOCKWORK. COLOUR: MID-GREY
- 0 ALUMINIUM CAPPING SYSTEM. COLOUR: RAL 7019
- (11) COLOURED GLASS FINS
- 12) GLASS BALUSTRA
- (13) GLASS CANOPY
- (14) REYNOBOND RAINSCREEN SYSTEM. COLOUR: COPPER PATINA FINISH
- 15 SIGNAGE SUBJECT TO SEPARATE PLANNING APPLICATION
- (16) AWNINGS