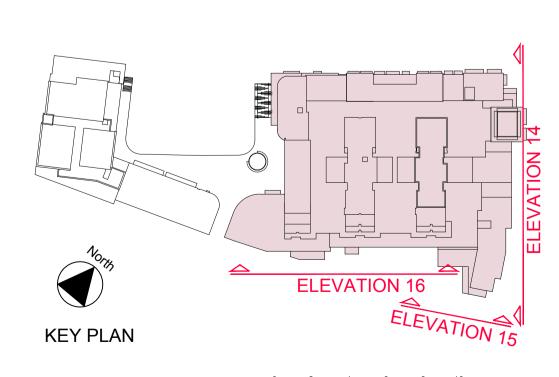

ELEVATION 14 (BLOCK B ELEVATION FACING WESTMINSTER WAY)

ELEVATION 15 (BLOCK B ELEVATION FACING THE SIDE ELEVATION OF 26 WESTMINSTER WAY)

ELEVATION 16 (BLOCK B ELEVATION FACING REAR GARDENS OF PROPERTIES ALONG ARTHRAY ROAD)

WEST WAY BOTLEY BLOCK B - ELEVATIONS 1612-P-18-C