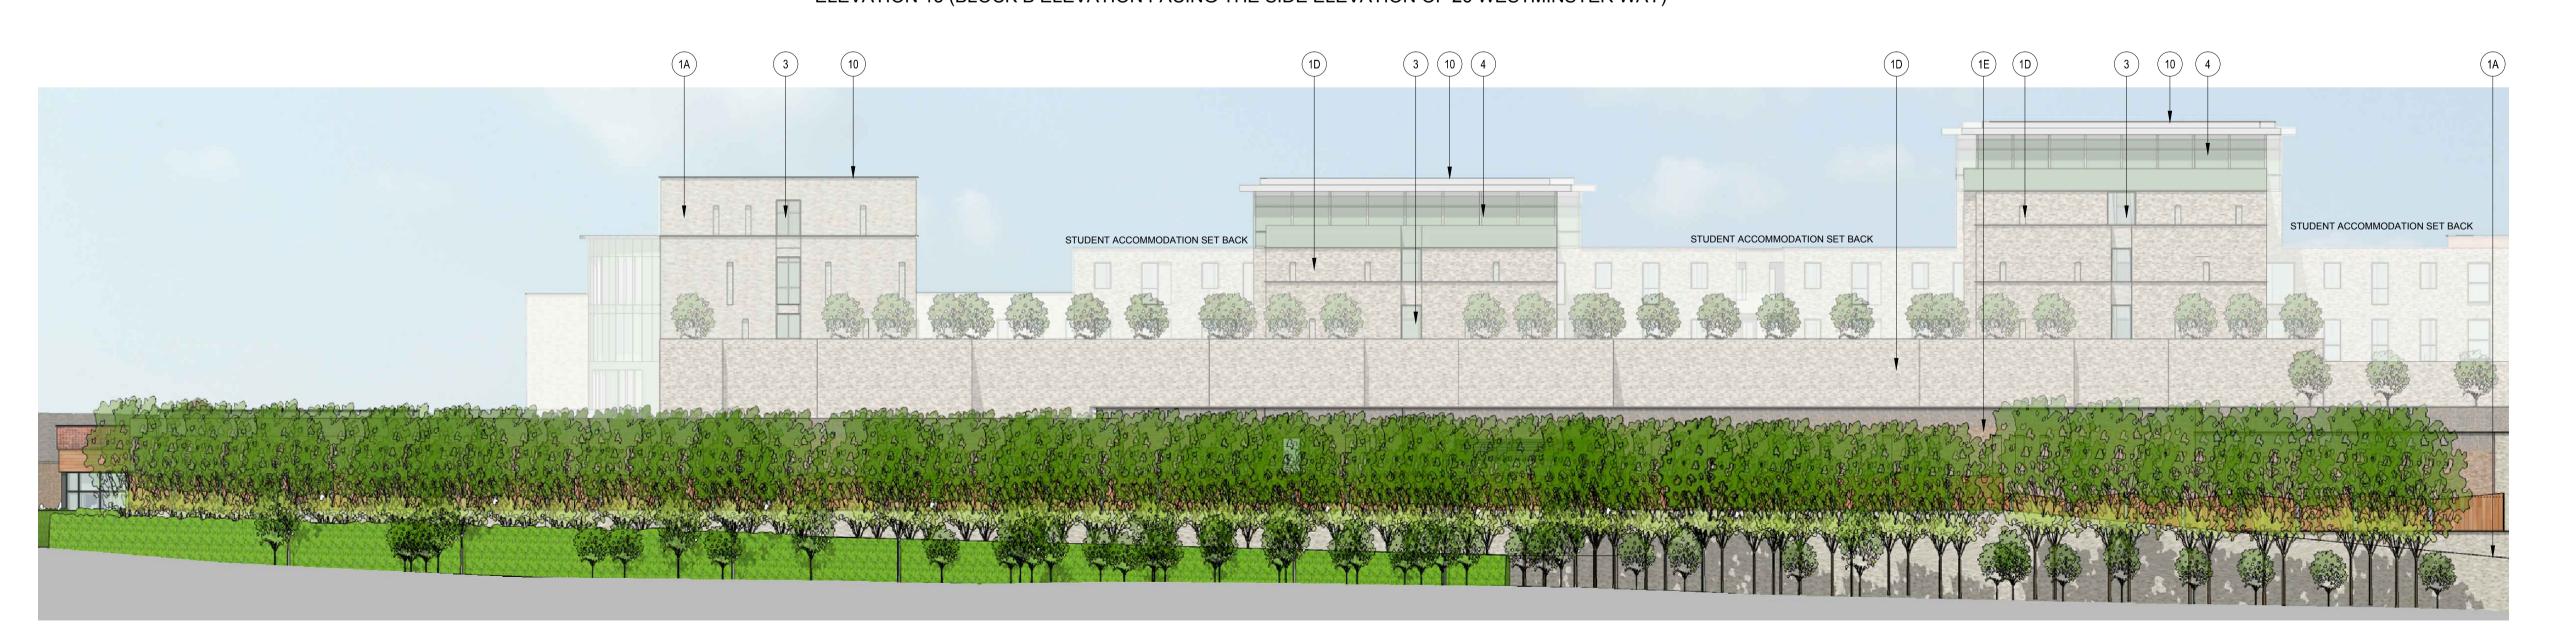

ELEVATION 14 (BLOCK B ELEVATION FACING WESTMINSTER WAY)

ELEVATION 15 (BLOCK B ELEVATION FACING THE SIDE ELEVATION OF 26 WESTMINSTER WAY)

ELEVATION 16 (BLOCK B ELEVATION FACING REAR GARDENS OF PROPERTIES ALONG ARTHRAY ROAD)

## <u>MATERIALS</u>

- MIXED LIGHT GREYS PRE-BLENDED BRICKS (MOSAIC APPEARANCE)
- (1B) MIXED REDS PRE-BLENDED BRICKS (MOSAIC APPEARANCE)
- 1C LIGHT RED BRICKS
- LIGHT CREAM/ DARK GREYS PRE-BLENDED BRICKS (MOSAIC APPEARANCE)
- (1E) LIGHT BROWN BLEND BRICK
  - MIXED GREY BLENDED BRICK
- INSULATED RENDER SYSTEM. COLOUR: WHITE/ LIGHT GREY
- POLYESTER POWER COATED (PPC) ALUMINIUM WINDOW/SHOPFRONT SYSTEM. COLOUR: RAL 7015
- (PPC) ALUMINIUM CURTAIN WALLING SYSTEM WITH
- COLOURED AND SPANDREL GLAZING. COLOUR: RAL 7015

  NATURAL ANODISED ALUMINIUM RAINSCREEN CLADDING
- SYSTEM
- HORIZONTAL TIMBER CLADDING SYSTEM
- 7 SIGNAGE FASCIA. ANODISED ALUMINIUM CLADDING SYSTEM
- ANODISED ALUMINIUM RAINSCREEN CLADDING SYSTEM. COLOUR: LIGHT/ DARK GREY RANGE
- TEXTURED BLOCKWORK. COLOUR: MID-GREY
- 0 ALUMINIUM CAPPING SYSTEM. COLOUR: RAL 7019
- (11) COLOURED GLASS FINS
- 12) GLASS BALUSTRA
- (13) GLASS CANOPY
- (14) REYNOBOND RAINSCREEN SYSTEM. COLOUR: COPPER PATINA FINISH
- 15 SIGNAGE SUBJECT TO SEPARATE PLANNING APPLICATION
- (16) AWNINGS